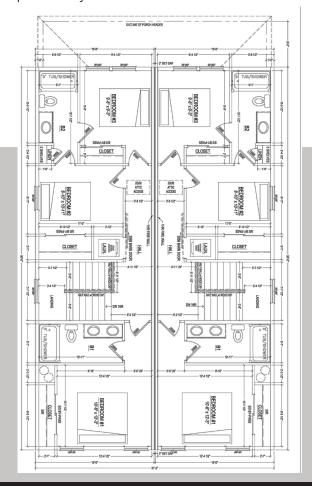

## JASMINE DUPLEX

Jasmine Duplexes at 216 N. Temple Ave, Indianapolis, IN 46201

**Dimensions:** 31'-2" × 50'-0"

**Square Feet:** 1637/Unit, 3274 Total

**Price:** \$317K

Stories: 2
Bedrooms: 3
Bathrooms: 3
Total Modules: 4

The Jasmine Duplexes is a generous 3-bedroom, 3-bathroom, spacious unit. This well-designed and constructed two-story unit focused on energy-efficiency and increased density. Beautiful designer-chosen finishes and features abound including open-concept living.