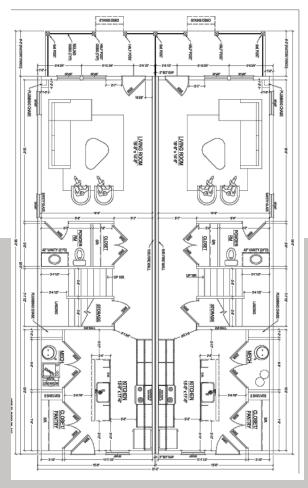

## JASMINE DUPLEX

Jasmine Duplexes at 216 N. Temple Ave, Indianapolis, IN 46201

**Dimensions:** 31'-2" × 50'-0"

**Square Feet:** 1637/Unit, 3274 Total

**Price:** \$317K

Stories: 2
Bedrooms: 3
Bathrooms: 3
Total Modules: 4

The Jasmine Duplexes is a generous 3-bedroom, 3-bathroom, spacious unit. This well-designed and constructed two-story unit focused on energy-efficiency and increased density. Beautiful designer-chosen finishes and features abound including open-concept living.