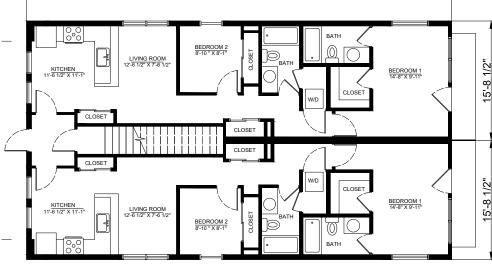

## PRE-DESIGNED MULTI FAMILY

SYCAMORE QUADPLEX

Dimensions:55' x 31'2"Square Feet:806/unitStories:2Bedrooms:2/unitBathrooms:2/unitTotal Modules:4Price:Sales@Volumod.com for pricing

56'-0"

The Sycamore Quadplex is a fourunit, two-story product that is right-sized for many families and roommate-living. Each floor contains two units, each with two bedrooms and two bathrooms. The openconcept living/dining/kitchen layout has amble storage, and each unit has separate laundry. A shared entrance, stairwell and optional front porch gives the structure great curb appeal and the ability to fit right into a variety of infill situations.