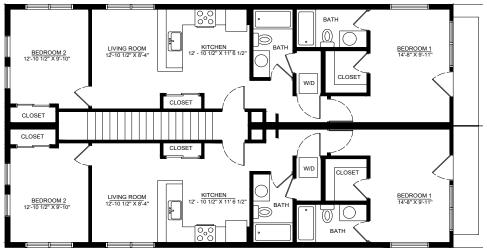

## PRE-DESIGNED MULTI FAMILY

SYCAMORE QUADPLEX

Dimensions:55' x 31'2"Square Feet:806/unitStories:2Bedrooms:2/unitBathrooms:2/unitTotal Modules:4Price:Sales@Volumod.com for pricing

56'-0"

The Sycamore Quadplex is a fourunit, two-story product that is right-sized for many families and roommate-living. Each floor contains two units, each with two bedrooms and two bathrooms. The openconcept living/dining/kitchen layout has amble storage, and each unit has separate laundry. A shared entrance, stairwell and optional front porch gives the structure great curb appeal and the ability to fit right into a variety of infill situations.