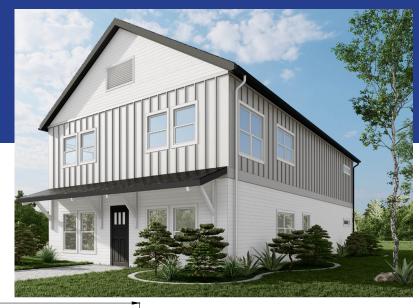

## PRE-DESIGNED MULTI FAMILY

SYCAMORE QUADPLEX

Dimensions:55' x 31'2"Square Feet:806/unitStories:2Bedrooms:2/unitBathrooms:2/unitTotal Modules:4Price:Sales@Volumod.com for pricing

56'-0"

The Sycamore Quadplex is a fourunit, two-story product that is right-sized for many families and roommate-living. Each floor contains two units, each with two bedrooms and two bathrooms. The openconcept living/dining/kitchen layout has amble storage, and each unit has separate laundry. A shared entrance, stairwell and optional front porch gives the structure great curb appeal and the ability to fit right into a variety of infill situations.