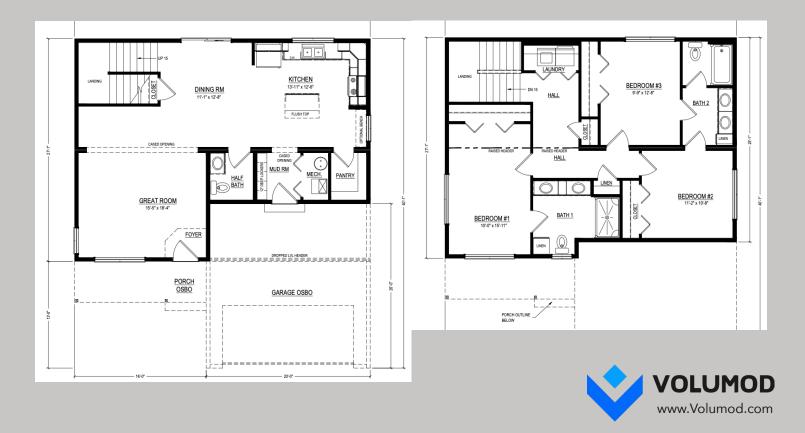

## CATALPA SINGLE-FAMILY

Dimensions:40'1" x 36'0"Square Feet:2236Price:Sales@Volumod.com for pricingStories:2Bedrooms:3Bathrooms:3Total Modules:4

Beautiful designer-chosen finishes and features abound in the Catalpa model. The main floor has open-concept living with a large kitchen island, appliances included, ample lighting and a huge kitchen pantry. Upstairs is a spacious master bedroom with en suite bath, complete with tub and double sinks. Two additional bedrooms share a jack-and-jill bathroom and laundry is conveniently next to the bedrooms.