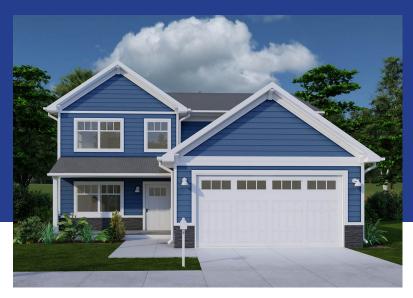

## CATALPA SINGLE-FAMILY

Dimensions:40'1" x 36'0"Square Feet:2236Price:Sales@Volumod.com for pricingStories:2Bedrooms:3Bathrooms:3Total Modules:4

Beautiful designer-chosen finishes and features abound in the Catalpa model. The main floor has open-concept living with a large kitchen island, appliances included, ample lighting and a huge kitchen pantry. Upstairs is a spacious master bedroom with en suite bath, complete with tub and double sinks. Two additional bedrooms share a jack-and-jill bathroom and laundry is conveniently next to the bedrooms.