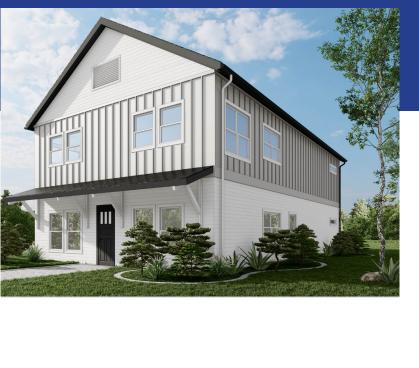

## SYCAMORE QUADPLEX

Dimensions: 56' x 31'2"

Square Feet: 806/unit

Price: \$469K

Stories: 2

Bedrooms: 2/unit

Bathrooms: 2/unit

Total Modules: 4

The Sycamore Quadplex is a four-unit, two-story product that is right-sized for many families and roommate-living. Each floor contains two units, each with two bedrooms and two bathrooms. The open-concept living/dining/kitchen layout has amble storage, and each unit has separate laundry. A shared entrance, stairwell and front porch gives the structure great curb appeal and the ability to fit right into a variety of infill situations.