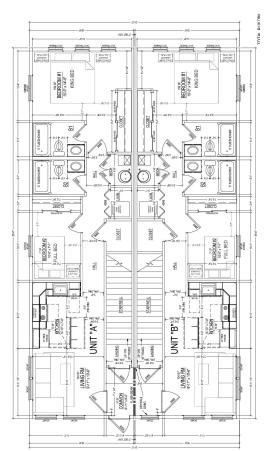

## SYCAMORE QUADPLEX

Dimensions: 56' x 31'2"

Square Feet: 806/unit

Price: \$469K

Stories: 2

Bedrooms: 2/unit

Bathrooms: 2/unit

Total Modules: 4

The Sycamore Quadplex is a four-unit, two-story product that is right-sized for many families and roommate-living. Each floor contains two units, each with two bedrooms and two bathrooms. The open-concept living/dining/kitchen layout has amble storage, and each unit has separate laundry. A shared entrance, stairwell and front porch gives the structure great curb appeal and the ability to fit right into a variety of infill situations.