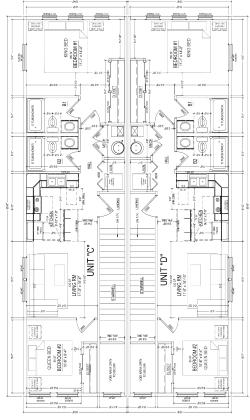

## SYCAMORE QUADPLEX

Dimensions: 56' x 31'2"

Square Feet: 806/unit

Price: \$469K

Stories: 2

Bedrooms: 2/unit

Bathrooms: 2/unit

Total Modules: 4

The Sycamore Quadplex is a four-unit, two-story product that is right-sized for many families and roommate-living. Each floor contains two units, each with two bedrooms and two bathrooms. The open-concept living/dining/kitchen layout has amble storage, and each unit has separate laundry. A shared entrance, stairwell and front porch gives the structure great curb appeal and the ability to fit right into a variety of infill situations.