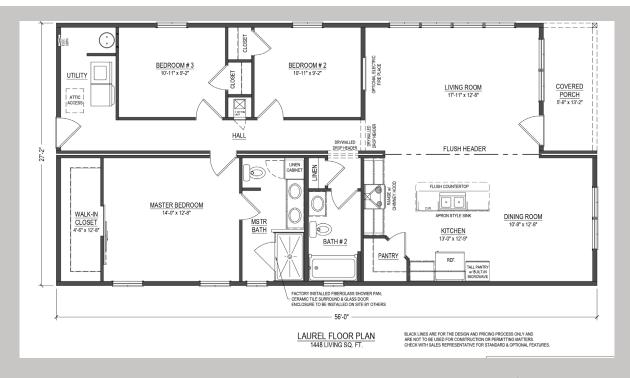

## LAUREL SINGLE-FAMILY

**Dimensions:** 27'-2" x 56'-0"

Square Feet: 1438 Stories: 1 Bedrooms: 3 Bathrooms: 2 Total Modules: 2

Price: Sales@Volumod.com for pricing

Perfect for a variety of projects, the Laurel model fits a typical city lot. Beautiful designer-chosen finishes and features abound in this three-bedroom single-family home. The open-concept floorplan features a large kitchen island, upgraded appliances (included!) and ample lighting. The spacious master bedroom has an en suite bath, and two additional bedrooms share a hall full bathroom. The covered porch and double-gabled roof add curb appeal. Price includes transportation & crane set within 50 miles of the Indianapolis factory.