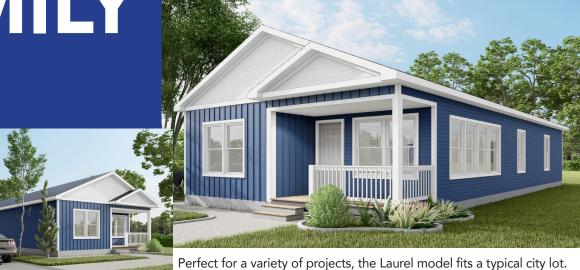

## LAUREL SINGLE-FAMILY

**Dimensions:** 27'-2" x 56'-0"

Square Feet: 1438 Stories: 1 Bedrooms: 3 Bathrooms: 2 Total Modules: 2

Price: Sales@Volumod.com for pricing

Perfect for a variety of projects, the Laurel model fits a typical city lot. Beautiful designer-chosen finishes and features abound in this three-bedroom single-family home. The open-concept floorplan features a large kitchen island, upgraded appliances (included!) and ample lighting. The spacious master bedroom has an en suite bath, and two additional bedrooms share a hall full bathroom. The covered porch and double-gabled roof add curb appeal. Price includes transportation & crane set within 50 miles of the Indianapolis factory.