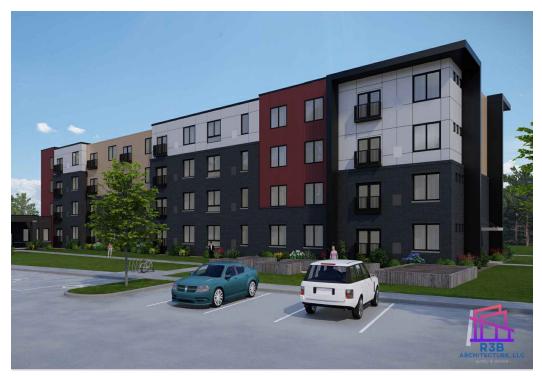

## ROSEWOOD APARTMENTS

Dimensions:104'-6 1/2" x 217'-3"Square Feet:varies by unitPrice:Sales@Volumod.com for pricingStories:4Bedrooms:Studio, 1 & 2Bathrooms:1/unitTotal Units:56

The Rosewood is a Multi-Family option originally designed as a senior living community, but could be altered for other uses. As designed, The Rosewood design is a four-story, 52-unit multi-family product with a mixture of Studio, one and twobedroom units with interior hallways and both staircases and elevators. Experience how our well-designed and constructed multi-story units focus on energy-efficiency and increased density. Beautiful designer-chosen finishes and features abound including open-concept living.

52-unit, four-story, senior living apartments by Volumod

Plans created in collaboration with R3B Architecture.