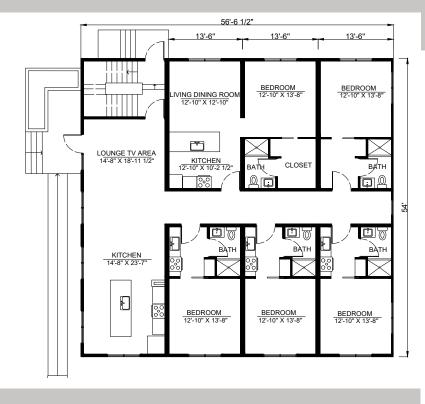

## MULBERRY STUDIO APARTMENTS

In this design created for university student housing, group homes and other community living arrangements, each 331 s.f. microunit features one bedroom, one bathroom and a kitchenette. Each floor of the structure features a community lounge / television area and shared kitchen/dining. The first floor also has a one-bedroom apartment for a residential hall director of group home leader.

**Dimensions:** 56'6" x 54'0" **Square Feet:** 331/unit

Stories: 3 Bedrooms: 17 Bathrooms: 17 Total Modules: 12

**Price:** Sales@Volumod.com for pricing

## **FLOORS 2 & 3**

FLOOR 1