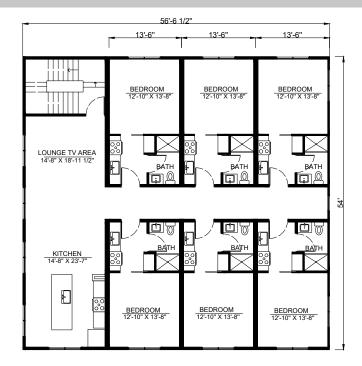

## MULBERRY STUDIO APARTMENTS

In this design created for university student housing, group homes and other community living arrangements, each 331 s.f. microunit features one bedroom, one bathroom and a kitchenette. Each floor of the structure features a community lounge / television area and shared kitchen/dining. The first floor also has a one-bedroom apartment for a residential hall director of group home leader.

**Dimensions:** 56'6" x 54'0" **Square Feet:** 331/unit

Stories: 3 Bedrooms: 17 Bathrooms: 17 Total Modules: 12

**Price:** Sales@Volumod.com for pricing

## **FLOORS 2 & 3**

FLOOR 1