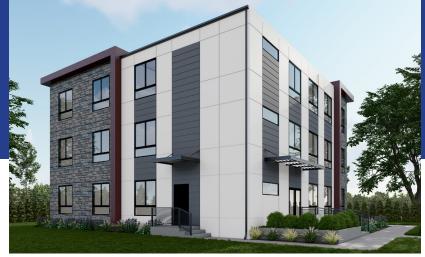

## MULBERRY STUDIO APARTMENTS

In this design created for university student housing, group homes and other community living arrangements, each 331 s.f. microunit features one bedroom, one bathroom and a kitchenette. Each floor of the structure features a community lounge / television area and shared kitchen/dining. The first floor also has a one-bedroom apartment for a residential hall director of group home leader.

**Dimensions:** 56'6" x 54'0" **Square Feet:** 331/unit

Stories: 3 Bedrooms: 17 Bathrooms: 17 Total Modules: 12

**Price:** Sales@Volumod.com for pricing