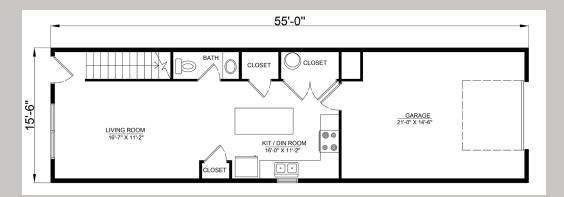

## PINYON SINGLE-FAMILY

**Dimensions:** 55′-0″ × 15′6″

**Square Feet:** 1705

Price: Sales@Volumod.com for pricing

Stories:2Bedrooms:3Bathrooms:3Total Modules:2

Perfect for Urban Infill projects, the Pinyon model fits a typical city lot. Beautiful designerchosen finishes and features abound in this three-bedroom single-family home. The main floor has openconcept living with a large kitchen peninsula, appliances included and ample lighting. Upstairs is a spacious master bedroom with en suite bath, laundry, and two additional bedrooms that share a hall full bathroom.