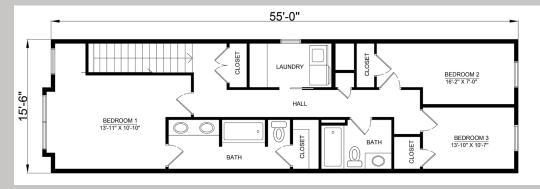

## PINYON SINGLE-FAMILY

**Dimensions:** 55′-0″ × 15′6″

**Square Feet:** 1705

Price: Sales@Volumod.com for pricing

Stories:2Bedrooms:3Bathrooms:3Total Modules:2

Perfect for Urban Infill projects, the Pinyon model fits a typical city lot. Beautiful designerchosen finishes and features abound in this three-bedroom single-family home. The main floor has openconcept living with a large kitchen peninsula, appliances included and ample lighting. Upstairs is a spacious master bedroom with en suite bath, laundry, and two additional bedrooms that share a hall full bathroom.