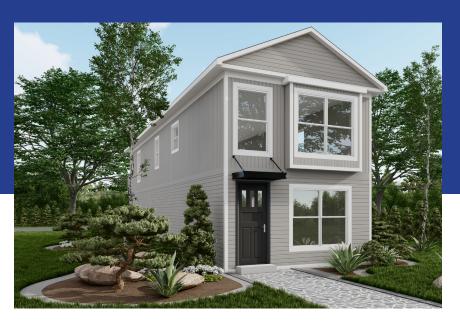

## PINYON SINGLE-FAMILY

**Dimensions:** 55′-0″ × 15′6″

**Square Feet:** 1705

Price: Sales@Volumod.com for pricing

Stories:2Bedrooms:3Bathrooms:3Total Modules:2

Perfect for Urban Infill projects, the Pinyon model fits a typical city lot. Beautiful designerchosen finishes and features abound in this three-bedroom single-family home. The main floor has openconcept living with a large kitchen peninsula, appliances included and ample lighting. Upstairs is a spacious master bedroom with en suite bath, laundry, and two additional bedrooms that share a hall full bathroom.