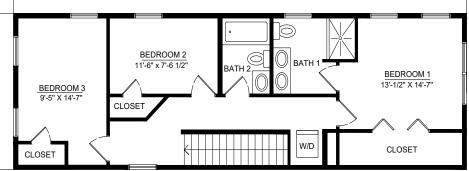

OPTIONAL 4TH BEDROOM

48'-0"

LIVING/DINING ROOM
29'-2 1/2" x 11'-1"

BATH

BATH

Beautiful designer-chosen finishes and features abound in the Ash single-family model. The main floor has open-concept living with a large kitchen, appliances included, ample lighting and a main floor half bath. An optional 4th bedroom is available on the main floor. Upstairs is a spacious master bedroom and en suite bath with double sinks. Two additional bedrooms share a hall bathroom and laundry is conveniently next to the bedrooms.