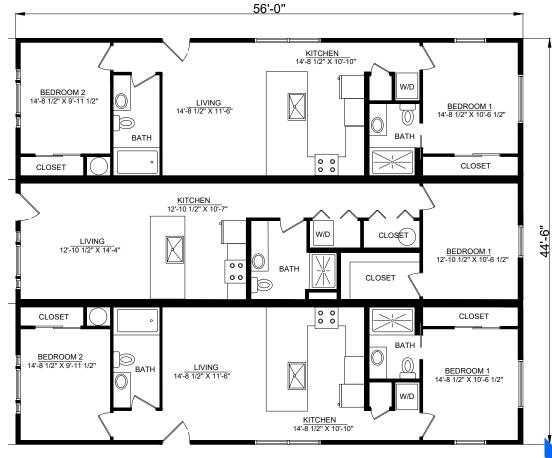

## ALDER TRIPLEX 2

**Dimensions:** 44′ 6″ x 56′

**Square Feet:** 868 (2Bd) 756 (1Bd)

Stories: 1

Bedrooms: 2, 1, 2 Bathrooms: 2, 1, 2 Total Modules: 3

Price: Sales@Volumod.com for pricing

Eastway Apartments by Volumod in process in Cumberland, IN.

Multi-Family options maximize space. The Alder is an efficient Triplex, with a one-bedroom, onebathroom unit in the center flanked by two more twobedroom, two-bathroom units, all under one roofline. Experience how our welldesigned and constructed single-story units focus on energy-efficiency and increased density. Beautiful designer-chosen finishes and features abound including open-concept living.